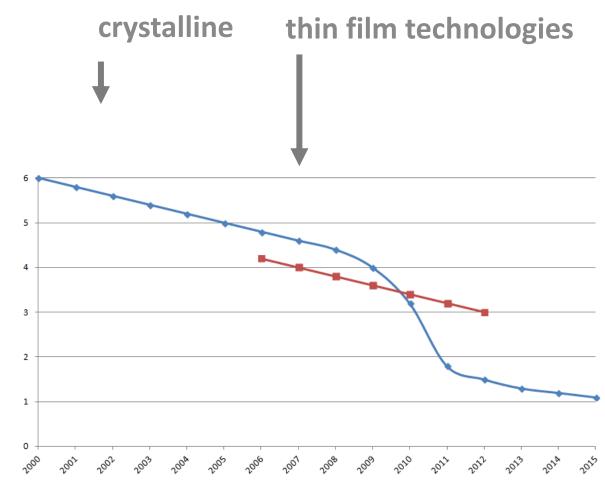

#### market offer and development

- framed
- fixed size
- FIT driven
- massproduct
- "new" technic